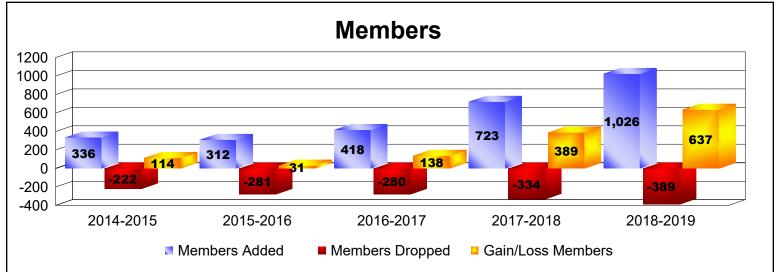

District 3232F2 As of June 2019 Cumulative

| Year      | New<br>Clubs | Dropped<br>Clubs | Gain/<br>Loss<br>Clubs | New<br>Members | Charter<br>Members | Reinstate<br>Members | Transfer<br>Members | Total<br>Member<br>Added | Total<br>Members<br>Dropped | Gain/<br>Loss<br>Members |
|-----------|--------------|------------------|------------------------|----------------|--------------------|----------------------|---------------------|--------------------------|-----------------------------|--------------------------|
| 2014-2015 | 1            | 0                | 1                      | 282            | 39                 | 13                   | 2                   | 336                      | -222                        | 114                      |
| 2015-2016 | 1            | 0                | 1                      | 258            | 28                 | 25                   | 1                   | 312                      | -281                        | 31                       |
| 2016-2017 | 2            | 0                | 2                      | 333            | 43                 | 37                   | 5                   | 418                      | -280                        | 138                      |
| 2017-2018 | 9            | -2               | 7                      | 398            | 306                | 13                   | 6                   | 723                      | -334                        | 389                      |
| 2018-2019 | 16           | 0                | 16                     | 597            | 399                | 25                   | 5                   | 1026                     | -389                        | 637                      |
| Average   | 6            | 0                | 5                      | 374            | 163                | 23                   | 4                   | 563                      | -301                        | 262                      |