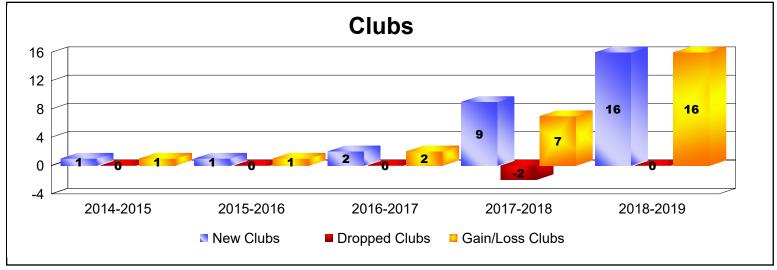

District 3232F2 As of June 2019 Cumulative

| Year      | New<br>Clubs | Dropped<br>Clubs | Gain/<br>Loss<br>Clubs | New<br>Members | Charter<br>Members | Reinstate<br>Members | Transfer<br>Members | Total<br>Member<br>Added | Total<br>Members<br>Dropped | Gain/<br>Loss<br>Members |
|-----------|--------------|------------------|------------------------|----------------|--------------------|----------------------|---------------------|--------------------------|-----------------------------|--------------------------|
| 2014-2015 | 1            | 0                | 1                      | 282            | 39                 | 13                   | 2                   | 336                      | -222                        | 114                      |
| 2015-2016 | 1            | 0                | 1                      | 258            | 28                 | 25                   | 1                   | 312                      | -281                        | 31                       |
| 2016-2017 | 2            | 0                | 2                      | 333            | 43                 | 37                   | 5                   | 418                      | -280                        | 138                      |
| 2017-2018 | 9            | -2               | 7                      | 398            | 306                | 13                   | 6                   | 723                      | -334                        | 389                      |
| 2018-2019 | 16           | 0                | 16                     | 597            | 399                | 25                   | 5                   | 1026                     | -389                        | 637                      |
| Average   | 6            | 0                | 5                      | 374            | 163                | 23                   | 4                   | 563                      | -301                        | 262                      |